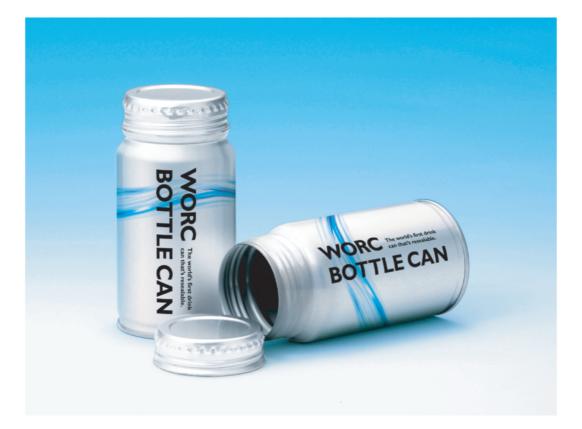

## **WORC Bottle Can**

| Product name  | WORC Can                                                                                                                                                                                                                                            |  |  |  |  |
|---------------|-----------------------------------------------------------------------------------------------------------------------------------------------------------------------------------------------------------------------------------------------------|--|--|--|--|
| Туре          | Metal                                                                                                                                                                                                                                               |  |  |  |  |
| Material      | Steel(Body), Alminum(Cap)                                                                                                                                                                                                                           |  |  |  |  |
| Can type      | 3-Piece                                                                                                                                                                                                                                             |  |  |  |  |
| Application   | Beverage                                                                                                                                                                                                                                            |  |  |  |  |
| Beverage type | Coffee, soup and others *Please inquire for details.                                                                                                                                                                                                |  |  |  |  |
| Features      | <ul> <li>Resealable cap</li> <li>Light and portable</li> <li>Easily recyclable steel</li> <li>A package to enjoy aroma and flavor of beverages</li> <li>Non-breakable</li> <li>In most cases, current 3P filling facilities can be used.</li> </ul> |  |  |  |  |
| Color         | Can be gravure printed                                                                                                                                                                                                                              |  |  |  |  |