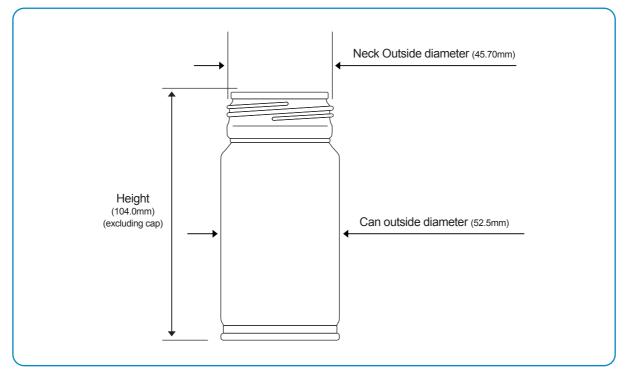

## **WORC Bottle Can**

| Type Symbol | Capacity (ml) | Neck outside<br>diameter (mm) | Can outside<br>diameter (mm) | Height (mm)              | Cap size    |  |
|-------------|---------------|-------------------------------|------------------------------|--------------------------|-------------|--|
| RC17P1      | 170           | 45.7                          | 52.5                         | 104.6<br>(including cap) | <i>ф</i> 46 |  |
|             |               |                               |                              | 3-Piece                  |             |  |