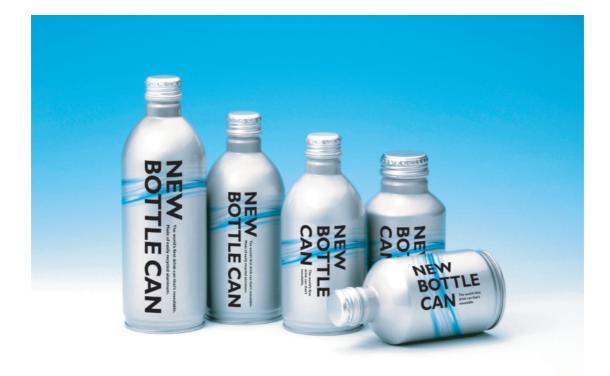

## **New Bottle Can**

| Product name  | New Bottle Can                                                                                                                                                                                                                                                                           |
|---------------|------------------------------------------------------------------------------------------------------------------------------------------------------------------------------------------------------------------------------------------------------------------------------------------|
| Туре          | Metal                                                                                                                                                                                                                                                                                    |
| Material      | Aluminum                                                                                                                                                                                                                                                                                 |
| Can type      | 3-Piece                                                                                                                                                                                                                                                                                  |
| Application   | Beverage                                                                                                                                                                                                                                                                                 |
| Beverage type | All *Please inquire for details                                                                                                                                                                                                                                                          |
| Features      | <ul> <li>Resealable cap</li> <li>Light and portable</li> <li>PET film laminated on inside and outside surfaces to maintain freshness and flavor</li> <li>Easily recyclable aluminum</li> <li>Non-breakable</li> <li>Ideal for all beverages, including wine, carbonated water</li> </ul> |
| Color         | Can be printed in seven colors<br>*Shrink-film labelling is also available, please inquire for details.                                                                                                                                                                                  |