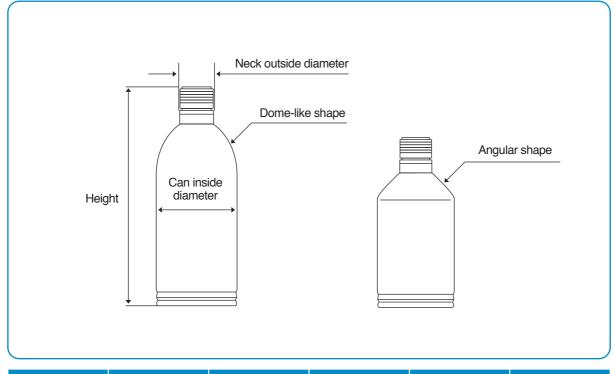

## **New Bottle Can**

| Type Symbol | Capacity (ml) | Neck outside<br>diameter (mm) | Can inside<br>diameter (mm) | Height (mm) | Shoulder        |
|-------------|---------------|-------------------------------|-----------------------------|-------------|-----------------|
| A50S1       | 500           | 28                            |                             | 196.20      |                 |
| A40S1       | 400           |                               |                             | 163.50      | Dome-like shape |
| A35R1       | 350           |                               | 65.99                       | 152.10      |                 |
| A30S2       | 300           |                               | 03.33                       | 133.00      | Angular shape   |
| A29X3       | 290           | 38                            |                             | 131.00      | Angular Shape   |