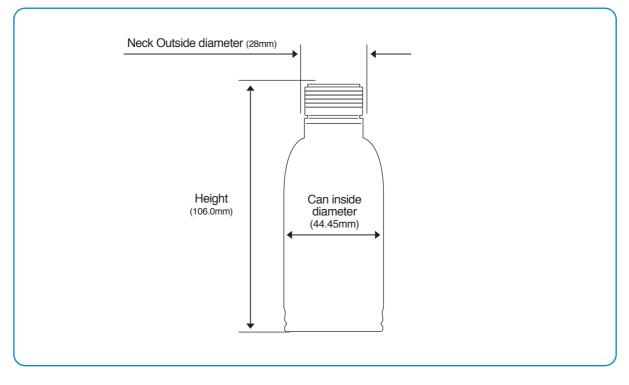

## **Mini Bottle Can**

| Type Symbol | Capacity (ml) | Neck outside<br>diameter (mm) | Can inside<br>diameter (mm) | Height (mm)         |
|-------------|---------------|-------------------------------|-----------------------------|---------------------|
| A10M2A      | 100           | 28                            | 44.45                       | 106.0               |
|             |               |                               |                             | 2-Piece             |
|             |               |                               | <u>×⁄</u>                   | O2 barrier property |
|             |               |                               | <u>*/</u>                   | UV proof            |