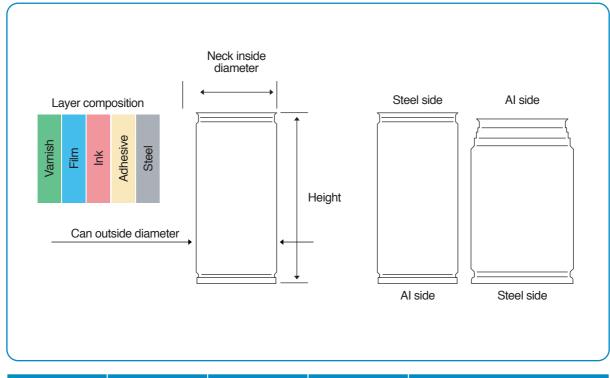

## **3P Gravure Laminate Can**

| Type Symbol | Capacity (ml) | Can outside<br>diameter (mm) | Height (mm) | Neck inside diameter(mm) |            |
|-------------|---------------|------------------------------|-------------|--------------------------|------------|
|             |               |                              |             | Al side                  | Steel side |
| R⊐N1        | 350           | 52.8                         | 88.8        | 50.0                     | 50.0       |
| RLN1        | 190           |                              | 104.8       | 50.0                     | 50.0       |
| RLK1        |               |                              | 104.7       | 46.7                     |            |
| RLN2        | 250           | 050                          | 133.3       | 50.0                     |            |
| RLK2        |               |                              | 133.1       | 46.7                     |            |
| RW28        | 280<br>350    | /28 280 65.9                 | 101.0       | F7 0                     |            |
| RLG3        |               | 03.9                         | 121.7       | 57.2                     | 62.6       |