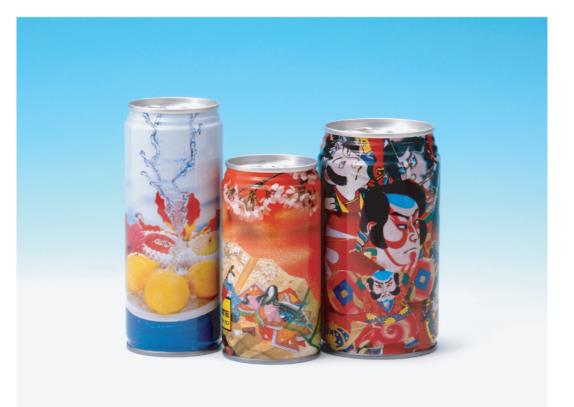

## **3P Gravure Laminate Can**

| Product name  | 3P Gravure Laminate Can                                                                                                                                                                                                                                                                                                                                                                                                                              |
|---------------|------------------------------------------------------------------------------------------------------------------------------------------------------------------------------------------------------------------------------------------------------------------------------------------------------------------------------------------------------------------------------------------------------------------------------------------------------|
| Туре          | Metal                                                                                                                                                                                                                                                                                                                                                                                                                                                |
| Material      | Steel                                                                                                                                                                                                                                                                                                                                                                                                                                                |
| Can type      | 3-Piece                                                                                                                                                                                                                                                                                                                                                                                                                                              |
| Application   | Beverage                                                                                                                                                                                                                                                                                                                                                                                                                                             |
| Beverage type | Coffee, tea, fruit juices, soups and others *Please inquire for details.                                                                                                                                                                                                                                                                                                                                                                             |
| Feature       | <ul> <li>Gravure printed film is laminated to the outside surface.</li> <li>Gravure printing dramatically improves the appearance of the product,<br/>enabling a higher-quality design with greater shelf appeal.</li> <li>The inside surface is laminated with PET film instead of conventional coatings.</li> <li>Printing with inks that create a metallic or pearlescent finish is possible,<br/>enabling truly eye-catching designs.</li> </ul> |
| Color         | Can be gravure printed                                                                                                                                                                                                                                                                                                                                                                                                                               |